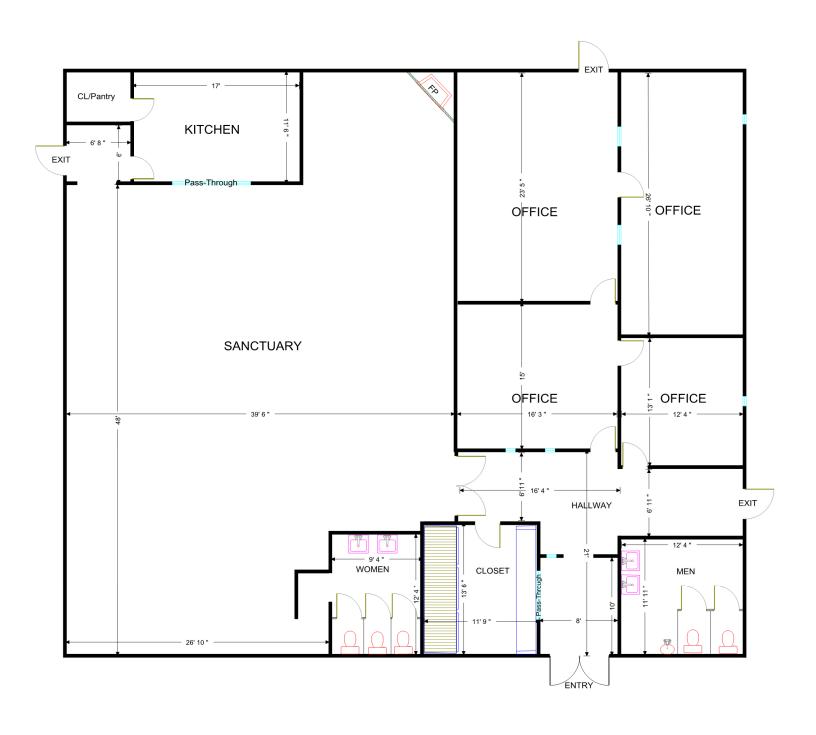

### **SALES PRICE: \$300,000**

- 4,235 sf Specialty Building
- Ample parking!
- Built in 1997
- Large open area with seating for about 120 people
- 4 offices, 2 large bathrooms, and full kitchen
- 0.68 acre lot, ample parking
- Zoned R-6
- Ideal for religious facility, community center, meeting hall, etc.
- Off Tidewater Drive one mile from I-64