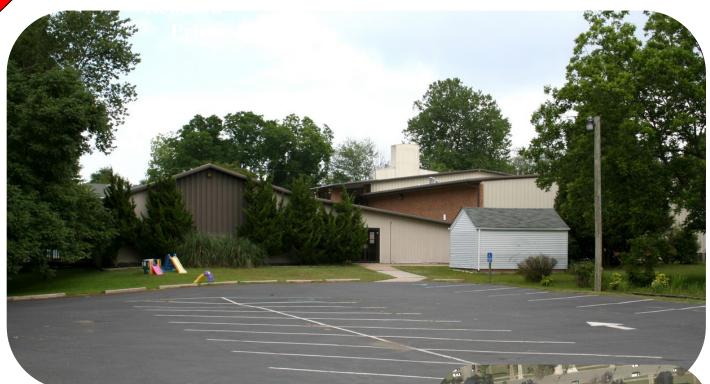

# **FOR SALE**

736 Sheppard Avenue Norfolk, Virginia 23518 (Former Religious Facility)

### **SALES PRICE: \$300,000**

- 4,235 sf Specialty Building
- Ample parking!
- Built in 1997
- Large open area with seating for about 120 people
- 4 offices, 2 large bathrooms, and full kitchen
- 0.68 acre lot, ample parking
- Zoned R-6
- Ideal for religious facility, community center, meeting hall, etc.
- Off Tidewater Drive one mile from I-64