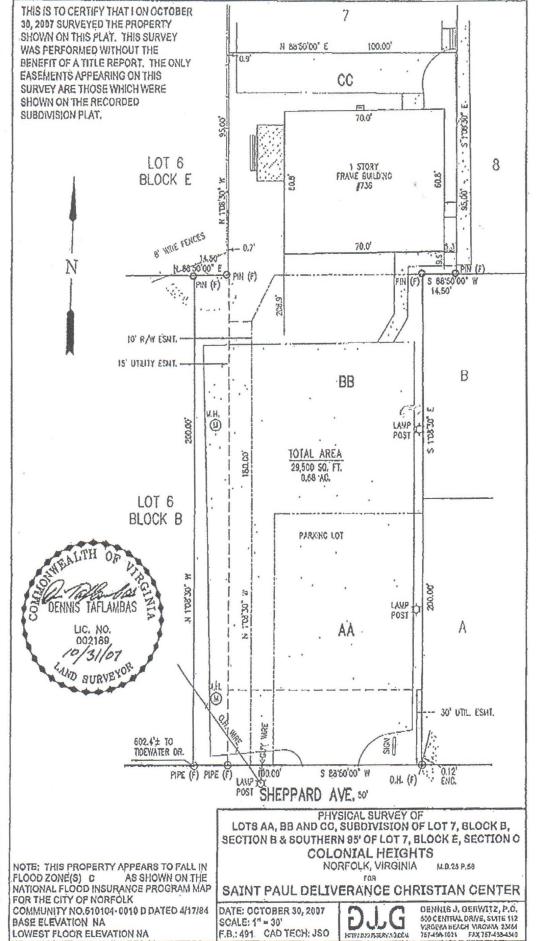

### **SALES PRICE: \$300,000**

- 4,235 sf Specialty Building
- Ample parking!
- Built in 1997
- Large open area with seating for about 120 people
- 4 offices, 2 large bathrooms, and full kitchen
- 0.68 acre lot, ample parking
- Zoned R-6
- Ideal for religious facility, community center, meeting hall, etc.
- Off Tidewater Drive one mile from I-64